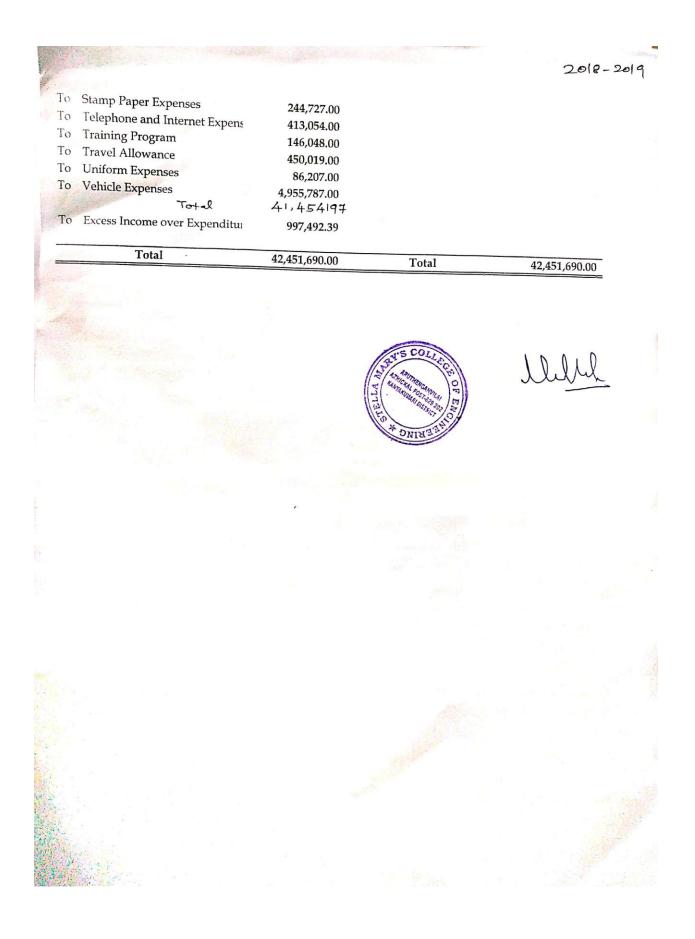

### Income and Expenditure Account for the Year Ended 31.03.2019

| To | Expenditure                  | Amount        |    | Income                   | Amount        |
|----|------------------------------|---------------|----|--------------------------|---------------|
|    | Admission Expenses           | 1,282,558.00  | By | Graduation               | 30,170.00     |
| Го | Advertisement Expenses       | 446,170.00    | By | Tuition Fees             | 31,691,985.00 |
| Го | Affilation Expenses          | 878,579.10    | By | Bank Interest            | 119,783.00    |
| То | Bank Charges                 | 25,225.61     | By | Application Fees         | 600,000.00    |
| То | Book Expenses                | 56,212.00     | By | Admission Fees           | 684,360.00    |
| Го | Canteen Expenses             | 2,998,127.00  | By | Convocation Fees         | 95,590.00     |
| Го | CBSE School                  | 2,200,000.00  | By | Bus Fees                 | 5,087,605.00  |
| То | Celebration Expenses         | 857,689.00    | By | Canteen Income           | 509,675.00    |
| Го | Cleaning Materials           | 66,689.00     | By | Exam Fees                | 184,514.00    |
| Го | Councilling Fees             | 200,000.00    | By | Duplicate Hall Ticket    | 3,500.00      |
| Го | Duties and Taxes             | 84,524.00     | By | Hostel Income            | 2,127,657.00  |
| Го | Electricity Expenses         | 765,451.00    | By | Other Income             | 933.00        |
| Го | Exam Fees                    |               | -  | Store Income             | 70,823.00     |
| ľo | Extension Box                | 24,882.00     | By | Uniform Fees             | 58,900.0      |
| Го | Fees Refund                  |               | -  | Library Fees             | 2,580.0       |
| Го | First Aid Expenses           |               | -  | ID Card Income           | 4,225.0       |
| Го | Garden Maintenance           |               | -  | Salary Return            | 67,903.0      |
| Го | Guest Lecturer Expenses      |               | -  | Book Purchase Return     | 5,100.0       |
| Го | Hostel Expenses              | 203,300.00    | By | Diesel Charges           | 17,655.0      |
| Го | Legal Expenses               | 2,128.00      | By | Provident Fund Recovery  | 993,332.0     |
| To | Medical Expenses             | 34,806.00     | By | Orientation Program      | 50,000.0      |
| To | Office Expenses              | 108,823.00    | By | Placement Program Fees   | 30,000.0      |
| Го | Oreintation Program Training | 40,207.00     | By | Uniform Expenses returne | 15,400.0      |
| Го | Parking Expenses             | 89,340.00     |    | i den                    | Star Series   |
| Io | Placement Expenses           | 223,732.00    |    |                          |               |
| Го | Pooja Expenses               | 4,650.00      |    |                          |               |
| Го | Postage and Couriers         | 154,149.00    |    |                          |               |
| То | Printing And Stationary      | 447,688.00    |    |                          |               |
| То | Provident Fund               | 897,743.00    |    |                          |               |
| То | Refreshment Expenses         | 177,182.00    |    |                          |               |
| То | Rent                         | 39,655.00     |    |                          |               |
| To | Repairs and Maintenance      | 557,867.90    |    |                          |               |
| То | Salary                       | 19,591,504.00 |    |                          |               |
|    | Sports Materials             | 135,253.00    |    |                          |               |
| To | openes materials             | 117,993.00    |    |                          |               |

#### Balance Sheet as on 31.03.2019

| Liabilities                  | Amount        | Assets                | Amount        |
|------------------------------|---------------|-----------------------|---------------|
| Capital Account:             |               | Fixed Assets:         |               |
| Opening Balance              | 932,151.81    | Electrical Fittings   | 774,930.00    |
| Add: Income over Expenditure | 997,492.39    | Battery               | 71,000.00     |
| Closing Balance              | 1,929,644.20  | Building Construction | 12,188,742.00 |
|                              |               | Computer & Software   | 544,165.00    |
| Unsecured Loans:             |               | Electrical Fittings   | 317,433.00    |
| Mrs. Nazerath Charles        | 2,839,419.00  | Fire & Safety Service | 52,850.00     |
| Kumaran Automobiles          | 24,830,000.00 | Furniture & Fittings  | 923,107.00    |
|                              |               | Lab Equipments        | 811,256.00    |
|                              |               | Library Books         | 2,293,898.00  |
|                              |               | Mobile Phones         | 9,480.00      |
|                              | here is a se  | Printer               | 112,936.00    |
|                              |               | Projecter             | 7,700.00      |
|                              |               | Water Purifier        | 35,060.00     |
|                              |               | Interior              | 275,893.00    |
|                              |               |                       |               |